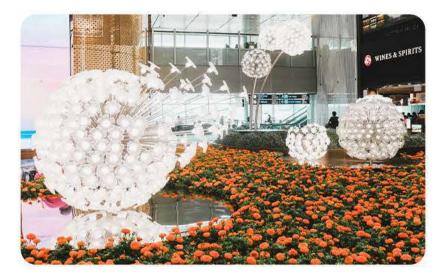

#### T3 Transit - L2

Enjoy the lush serenity of mesmerising bohemian glass dandelion sculptures surrounded by tiered flower beds.